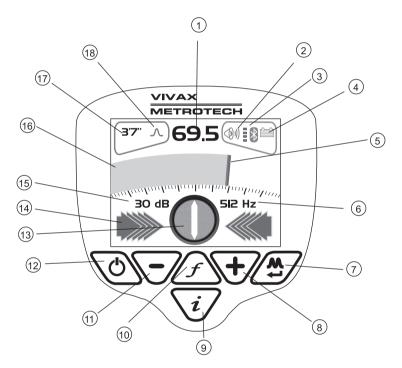

## 3.3 vLocPro2 Receiver Main Display

The vLocPro2 has several display options – the display shown below is representative of the types of display and icons used.

| 1 | Digital Display of Signal Response    | 10 | Frequency Select                        |
|---|---------------------------------------|----|-----------------------------------------|
| 2 | Loudspeaker Status                    | 11 | Gain Control (reduce gain)              |
| 3 | Bluetooth and GPS Signal Quality      | 12 | On/Off Control                          |
| 4 | Alkaline/Rechargeable Battery Status  | 13 | Line Direction Indicator (LDI)          |
| 5 | Peak Signal Indication                | 14 | Left vs Right Indication                |
| 6 | Frequency                             | 15 | db Gain Setting                         |
| 7 | Location Mode Select                  | 16 | Analogue Display of Signal Response     |
| 8 | Gain Control (increase gain)          | 17 | Continuous Depth/Current                |
| 9 | Information Depth/Current Measurement | 18 | Location Mode                           |
|   |                                       |    | (Peak, Null, Sonde, Broad, Peak Arrows) |