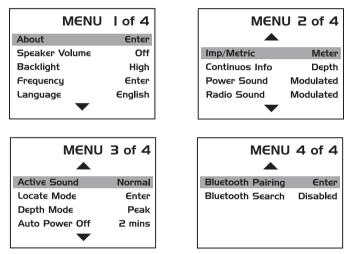

## 3.4 vLocPro2 Receiver Screen Shots

vLocPro2 Receiver Menus (Actual menu may differ)

Main Display

| Frequency Selection |                |  |  |
|---------------------|----------------|--|--|
| <b>380Hz</b>        | 0 <b>560Hz</b> |  |  |
| <b> 400Hz</b>       | ○ <b>577Hz</b> |  |  |
| <b>୍ୟ40Hz</b>       | <b>୦ 604Hz</b> |  |  |
| <b>○484Hz</b>       | ○ <b>624Hz</b> |  |  |
| • 512Hz             | ○ <b>640Hz</b> |  |  |
|                     |                |  |  |

Setup Menu - Frequencies Frequencies selected here are the only ones displayed in the frequency box on the Main Display

Depth & Current Measurement

Main Menu

The vLocPro2 is a Precision Location System designed to meet the needs of Utility Companies and their contractors. The following describes the features and use of the receiver.