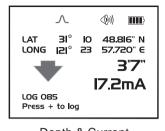

## 3.4 vLocPro2 Receiver Screen Shots

vLocPro2 Receiver Menus (Actual menu may differ)

Main Display

| Frequency Selection |                |  |  |
|---------------------|----------------|--|--|
| <b>380Hz</b>        | 0 <b>560Hz</b> |  |  |
| <b> 400Hz</b>       | ○ <b>577Hz</b> |  |  |
| <b>୍ୟ40Hz</b>       | <b>୦ 604Hz</b> |  |  |
| <b>○484Hz</b>       | ○ <b>624Hz</b> |  |  |
| • 512Hz             | ○ <b>640Hz</b> |  |  |
|                     |                |  |  |

Setup Menu - Frequencies Frequencies selected here are the only ones displayed in the frequency box on the Main Display

Depth & Current Measurement

Main Menu

The vLocPro2 is a Precision Location System designed to meet the needs of Utility Companies and their contractors. The following describes the features and use of the receiver.